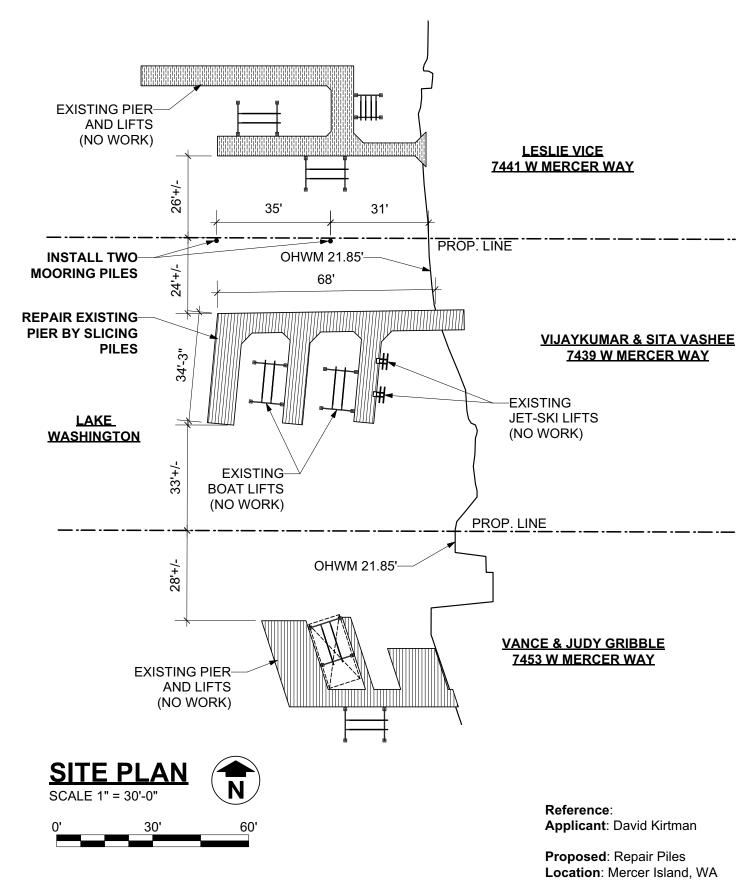

PROJECT DESCRIPTION:

REPAIR AN EXISTING PIER BY SPLICING THIRTY FIVE WOOD PILES. INSTALL TWO MOORING PILES.

### PROJECT INFORMATION

APPLICANT: DAVID KIRTMAN

DRAWINGS BY: ECCO DESIGN INC. 203 N 36TH ST SUITE 201 SEATTLE, WA 98103 206-706-3937

SITE ADDRESS: 7439 W MERCER WAY MERCER ISLAND, WA 98040

PARCEL NUMBER: 252404-9026

BODY OF WATER: LAKE WASHINGTON

**LAT/LONG**: 47.53525°/-122.24347°

PROPOSED PROJECT:

Repair Piles

IN: Lake Washington
NEAR/AT: Mercer Island

COUNTY: King STATE: WA

SHEET 1 of 4

**DATE:** April 29, 2021

Sheet 2 of 4 Date: 4/29/2022