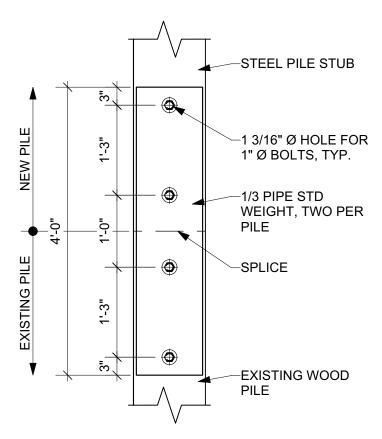

# PILE SPLICE SECTION

SCALE 3/4" = 1'-0"

# **PILE SPLICE - SIDE VIEW**

SCALE 3/4" = 1'-0"

Reference:

Applicant: David Kirtman

**Proposed**: Repair Piles **Location**: Mercer Island, WA

**Sheet** 4 **of** 4 **Date**: 4/29/2022