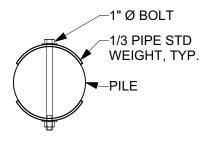

# PILE SPLICE SECTION

SCALE 3/4" = 1'-0"

# **PILE SPLICE - SIDE VIEW**

SCALE 3/4" = 1'-0"

Reference:

Applicant: David Kirtman

**Proposed**: Repair Piles **Location**: Mercer Island, WA

**Sheet** 4 **of** 4 **Date**: 4/29/2022