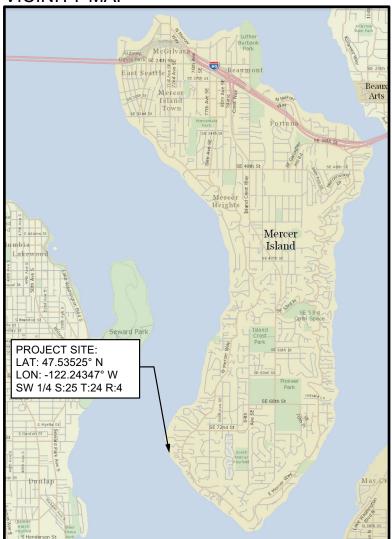

### VICINITY MAP

REFERENCE: APPLICANT: David Kirtman

**DATUM:** C.O.E. Locks Datum **LOCATION:** 7439 W Mercer Way

Mercer island, WA 98040

**ADJACENT PROPERTY OWNERS:**1. Leslie Vice

2. Vance & Judy Gribble

**LAT/LONG**: 47.53525°/-122.24347°

PROPOSED PROJECT:

Repair Piles

IN: Lake Washington
NEAR/AT: Mercer Island

COUNTY: King STATE: WA

SHEET 1 of 4

**DATE:** April 29, 2021

Sheet 2 of 4 Date: 4/29/2022