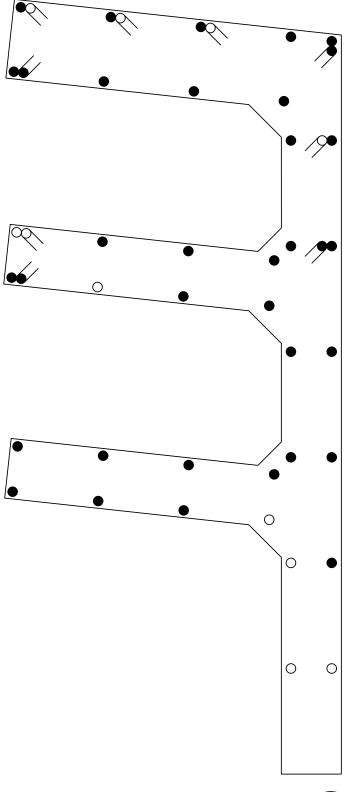

## **LEGEND**

- O EXISTING WOOD PILE TO REMAIN (6 TOTAL)
- EXISTING WOOD PILE TO BE SPLICED (31 TOTAL)
- EXISTING WOOD BATTER
  PILE TO REMAIN
  (5 TOTAL)
- PILE TO BE SPLICED
  (4 TOTAL)

PILE REPAIR PLAN
SCALE 1" = 10'-0"

0' 10' 20'

Reference:

Applicant: David Kirtman

**Proposed**: Repair Piles **Location**: Mercer Island, WA

**Sheet** 3 **of** 4 **Date**: 4/29/2022